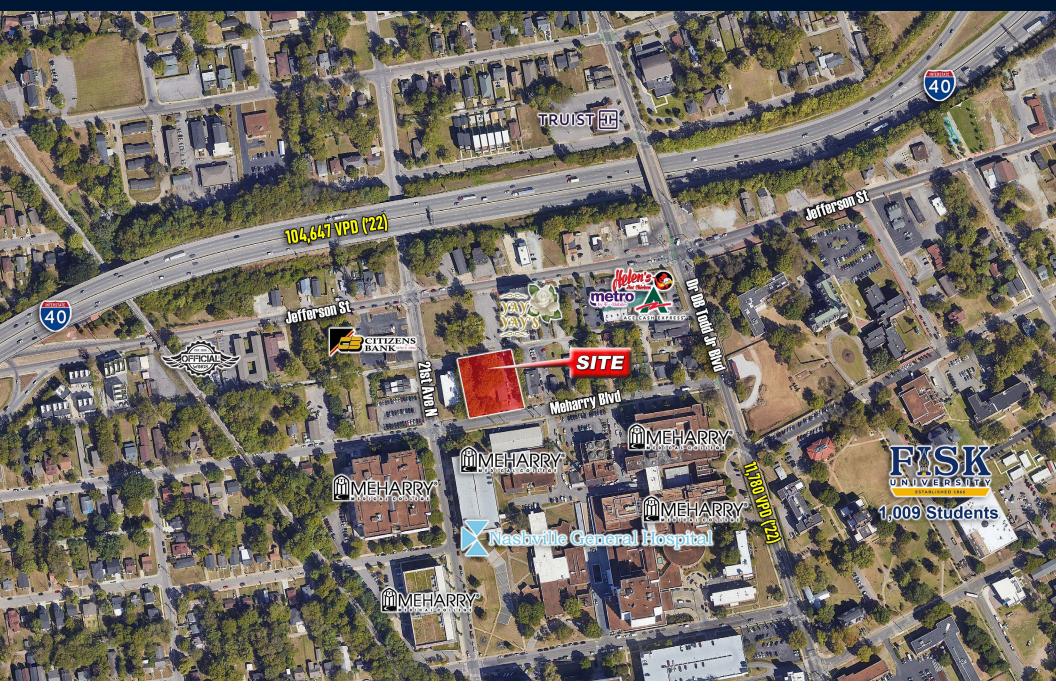

## MEHARRY BOULEVARD LAND SITE AERIAL

FOR INQUIRIES CONTACT: 281.489.8800

PRESTON CUNNINGHAM

preston@cunninghamtx.com

#### **LOCATION**

NEQ OF MEHARRY BLVD & 21ST AVE NASHVILLE, TENNESSEE 37208

#### TRAFFIC GENERATORS

MEHARRY MEDICAL COLLEGE
NASHVILLE GENERAL HOSPITAL
TENNESSEE STATE UNIVERSITY
FISK UNIVERSITY • CITIZENS BANK

#### TRAFFIC COUNTS

INTERSTATE 40: 104,647 VPD
DR DB TODD JR BLVD: 11,780 VPD
(TNDOT 2022)